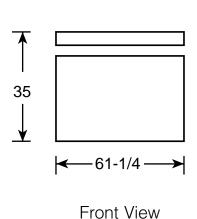

#### **Dimensions (in inches)**

| Air Clearances  |   |
|-----------------|---|
| Each side (in.) | 3 |
| Back (in.)      | 3 |

For answers to your Monogram,® GE Profile™ or GE appliance questions, visit our website at WWW.GEAppliances.com or call GE Answer Center® service, 800.626.2000.